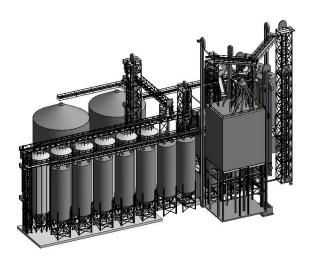

## Facility Engineering Services Project Profile

Project Title: Lyssy & Eckel Feed Mill Renovation

Client: Lyssy & Eckel Feeds

**Project Location:** Poth, TX

Project Description: Major feed mill remodel

**Major Design Elements:** Major feed mill remodel including new round ingredient bins, hammer mill structure and system, dust collection system, pellet mill tower and system, miscellaneous towers and catwalks and new material storage.

**Design:** Full service engineering including process design and layout, structural engineering, mechanical engineering, and electrical engineering.