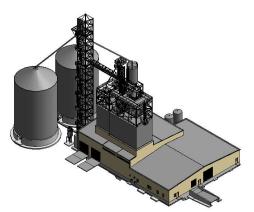

## Facility Engineering Services Project Profile

Project Title: Switz City Feed Mill

Client: New Fashion Pork

Project Location: Switz City, Indiana

Project Description: 24 ton per hour mash feed mill.

**Major Design Elements:** Grinding structure, load out bay, receiving bay with scale, micro system, batching system, liquid system, whole grain storage, and warehouse.

**Design:** Complete engineering services were provided. These services consisted of electrical, mechanical, structural, and agricultural process engineering.

Benefits: A complete economical feed mill design was done in Autodesk Revit.