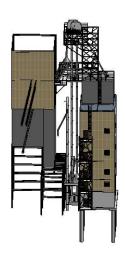

## Facility Engineering Services Project Profile

Project Title: Lyssy & Eckel Feed Mill Renovation

Client: Lyssy & Eckel Feeds/T-Square Millwrights

**Project Location:** Poth, TX

**Project Description:** Designed a new pellet mill system and structural tower for a new 24 ton per hour pelleting system for a multi species feed mill.

**Major Design Elements:** 24 ton per hour pellet mill system, interconnecting with an existing feed mill. Designed a multilevel tower supported by large diameter caissons.

**Design Issues:** Integration with an older feed mill, which involved extensive coordination.

**Benefits:** Lyssy and Eckel now have increased pelleting capacity at their feed processing facility.

info@facilityengserv.com